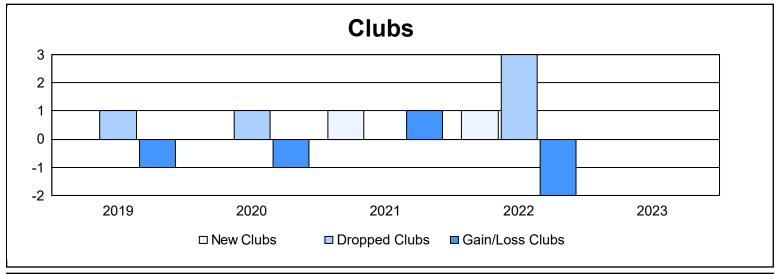

District 8 S As of June 2023 Cumulative

| Year      | New<br>Clubs | Dropped<br>Clubs | Gain/<br>Loss<br>Clubs | New<br>Members | Charter<br>Members | Reinstate<br>Members | Transfer<br>Members | Total<br>Member<br>Added | Total<br>Members<br>Dropped | Gain/<br>Loss<br>Members |
|-----------|--------------|------------------|------------------------|----------------|--------------------|----------------------|---------------------|--------------------------|-----------------------------|--------------------------|
| 2018-2019 | 0            | 1                | -1                     | 63             | 2                  | 5                    | 1                   | 71                       | 131                         | -60                      |
| 2019-2020 | 0            | 1                | -1                     | 65             | 3                  | 7                    | 2                   | 77                       | 113                         | -36                      |
| 2020-2021 | 1            | 0                | 1                      | 68             | 18                 | 2                    | 2                   | 90                       | 72                          | 18                       |
| 2021-2022 | 1            | 3                | -2                     | 89             | 41                 | 11                   | 3                   | 144                      | 145                         | -1                       |
| 2022-2023 | 0            | 0                | 0                      | 160            | 3                  | 6                    | 4                   | 173                      | 118                         | 55                       |
| Average   | 0            | 1                | -1                     | 89             | 13                 | 6                    | 2                   | 111                      | 116                         | -5                       |